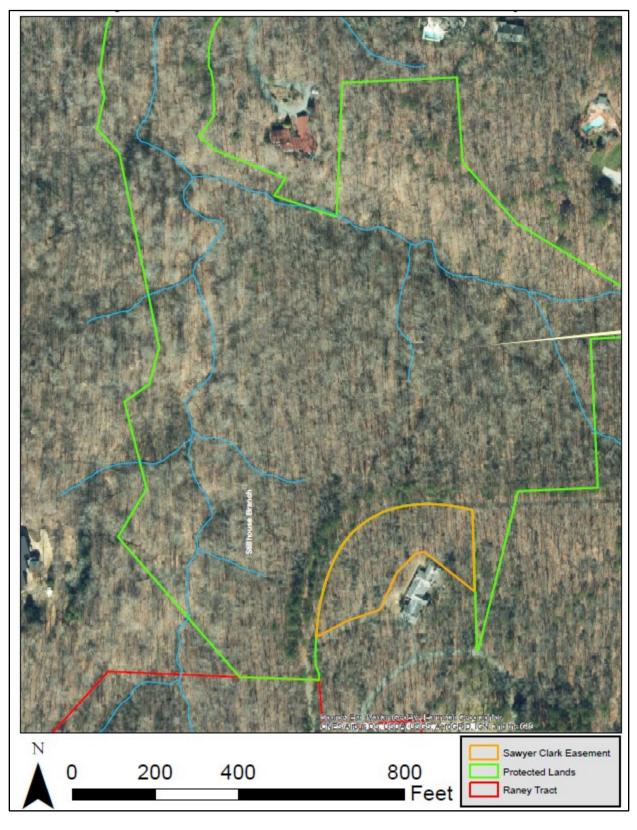

# **Detailed Map**

# **Proposed Land Transaction:**

Landowners will donate a conservation easement on approximately 1 acre of a 2.8-acre property to the North Carolina Botanical Garden Foundation (NCBGF). The NCBGF will hold this conservation easement.

#### **Evaluation Criteria:**

The proposed conservation easement is located in a site identified in the Orange County Inventory of Significant Natural Areas and Wildlife Habitats as the Stillhouse Bottom Significant Natural Heritage Area, within Morgan Creek Bluffs, within the Jordan Lake Macrosite. Stillhouse Bottom is "the only undisturbed, steep, north-facing ravine left in the county. For a hillside ravine, it displays a strikingly high plant diversity with over 100 species recorded." This natural area is one of the highest priorities for land protection by the NCBGF. The Clark/Sawyer-Clark conservation easement would preserve mature, relatively undisturbed Dry-Mesic Oak—Hickory Forest and serve to buffer the NCBGF Stillhouse Bottom Nature Preserve from development.