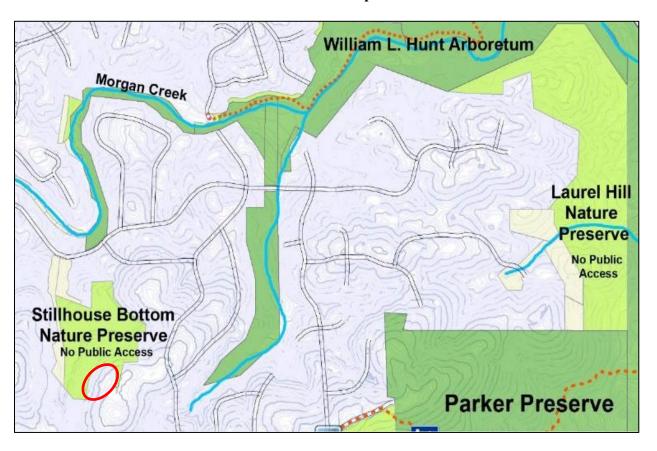

# **Location Map**

#### **Conservation Site:**

Morgan Creek Bluffs/Stillhouse Bottom Significant Natural Heritage Area

#### **Evaluation Criteria:**

The proposed conservation easement is located in a site identified in the Orange County Inventory of Significant Natural Areas and Wildlife Habitats as the Stillhouse Bottom Significant Natural Heritage Area, within Morgan Creek Bluffs, within the Jordan Lake Macrosite. Stillhouse Bottom is "the only undisturbed, steep, north-facing ravine left in the county. For a hillside ravine, it displays a strikingly high plant diversity with over 100 species recorded." This natural area is one of the highest priorities for land protection by the NCBGF. The Clark/Sawyer-Clark conservation easement would preserve mature, relatively undisturbed Dry-Mesic Oak—Hickory Forest and serve to buffer the NCBGF Stillhouse Bottom Nature Preserve from development.